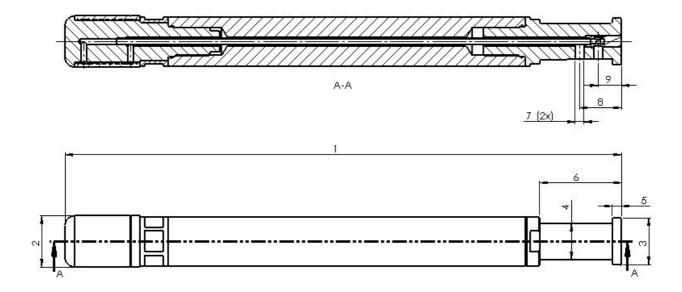

Request by
Company:
Street, No..:
ZIP, Location:
E-mail:

To Aage GmbH Roentgenstrasse 24 D-73431 Aalen Germany Dear Professor Klein,

please send to us an offer for a casting system with the dimensions being mentioned in the following table:

| Position | Desciption                                | Dimension / [ mm ] | Further Remark |
|----------|-------------------------------------------|--------------------|----------------|
| 1        | Complete Length                           |                    |                |
| 2        | Piston Diameter                           |                    |                |
| 3        | Coupling<br>(Outer Diameter)              |                    |                |
| 4        | Bearing Diameter of the Coupling          |                    |                |
| 5        | Coupling Thickness                        |                    |                |
| 6        | Total Length of the Coupling              |                    |                |
| 7        | Thread of the Cooling<br>Water Connection |                    |                |
| 8        | Distance of Cooling<br>Water Outlet       |                    |                |
| 9        | Distance of Cooling<br>Water Inlet        |                    |                |